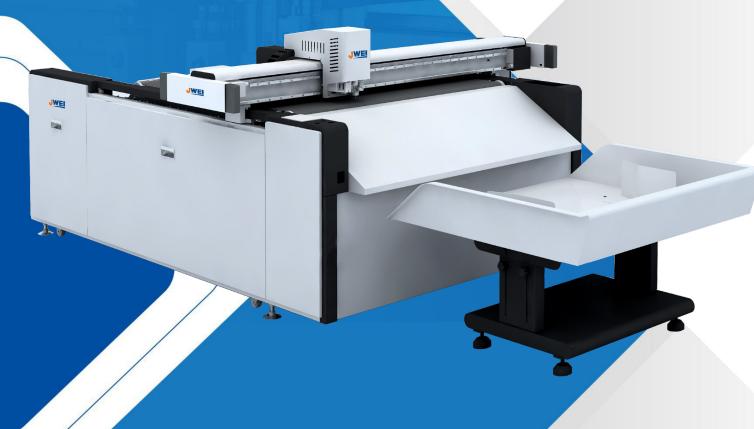

## G-CUTTER B1+

LST03II-0912-RM

Graphic automatic digital cutting system

B1+ Single pass/B2+ Double pass/B3 Triple pass

02/ Easy job preparation & set up

No physical dies required.

03/ CCD camera automatic registration system

Precise positioning and automatic contour cutting. Automatic cutting files management. (\* QR code system)

04/ Automatic materials feeding system

Stable & efficient sheet feeding system. (\* Roll to sheet feeding system is optional)

05/ Compact & versatile cutting head

Full cutting, kiss cutting, creasing & perforation

06/B1+ Ideal one stop solution

Short-run production, sample making, prototyping designs.

## **Parameters**

| G-CUTTER                | LST03II-0912-RM                                                                                                                                     |
|-------------------------|-----------------------------------------------------------------------------------------------------------------------------------------------------|
| Max. Sheet Size         | 900*1200mm                                                                                                                                          |
| Min. Sheet Size         | 210*297mm                                                                                                                                           |
| Max. Loading            | ≤180mm, Max. 40 Kgs                                                                                                                                 |
| Max. Moving Speed       | 1500mm/s                                                                                                                                            |
| Max. Cutting Speed      | 1200mm/s                                                                                                                                            |
| Max. Cutting Thickness  | ≤ 6mm (possible reach 10mm by some tool's adjustment)                                                                                               |
| Repeat Precision        | ±0.1mm                                                                                                                                              |
| Standard                | Basler CCD camera, Plotting pen, Laser locating pointer, Passive cutting tool, Active cutting tool, Electric oscillating tool, Creasing wheel tool, |
| Optional                | Dual V-Cut tool / Press cutting tool / Roll to sheet device / JWPS packaging software                                                               |
| Individual vacuum zones | 4                                                                                                                                                   |
| Safe device             | Infrared sensor,mechanical collision-prevention device(* Optional)                                                                                  |
| Controller              | M5                                                                                                                                                  |
| Transmission system     | Synchronous belt                                                                                                                                    |
| Control system          | Servo driver (4 sets)                                                                                                                               |
| Interface               | Ethernet port                                                                                                                                       |
| Software                | JWCS, QR code system included                                                                                                                       |
| File format             | DXF、PLT、PDF、HPGL、XML、CF2、AAMA、NC、EPS                                                                                                                |
| Rated power             | 6.5 Kw                                                                                                                                              |
| Power supply            | Single phase 220V±10%, 50/60Hz                                                                                                                      |
| Noise range             | 75-90 dB                                                                                                                                            |
| Operating environment   | 10-35°C, 10-80% humidity                                                                                                                            |
| Machine dimension       | 2598x1901x1148mm<br>3423x1901x1148mm (Includes collecting bag)                                                                                      |
| Machine weight          | 700 KGS                                                                                                                                             |