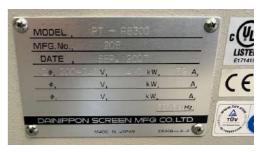

## SCREEN

| Cathegory               | CtP Platesetter                                |          |                           |
|-------------------------|------------------------------------------------|----------|---------------------------|
| Model                   | PlateRite 8300 S Autoloader<br>Single Cassette |          |                           |
| Manufacturer            | SCREEN                                         |          |                           |
| YOM (Year of Manufact.) | 2007                                           | (Septemb | er)                       |
| S/N Serial Number       | PT-R830                                        | 0        |                           |
| Laser Technology        | Thermal Diode                                  |          |                           |
| Resolution              | 2400 Dpi                                       |          |                           |
| Imaging System          | External Drum                                  |          |                           |
| Productivity            | 16 pph (plates per hour)                       |          |                           |
| Controller              | Original Screen                                |          |                           |
| WorkFlow                | NO                                             |          |                           |
| Warranty*               | 3 months                                       | 6        |                           |
| Installation            | Not Inclu                                      | Ided     |                           |
| Selling Price EUR       | 19.000                                         |          | IVA (VAT)<br>Not Included |