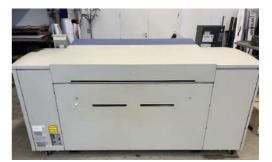

## PLATERITE 8300 S AUTOLOADER

## SCREEN

| Cathegory               | CtP Platesetter                                |          |                           |
|-------------------------|------------------------------------------------|----------|---------------------------|
| Model                   | PlateRite 8300 S Autoloader<br>Single Cassette |          |                           |
| Manufacturer            | SCREEN                                         |          |                           |
| YOM (Year of Manufact.) | 2007                                           | (Septemb | er)                       |
| S/N Serial Number       | PT-R830                                        | 0        |                           |
| Laser Technology        | Thermal Diode                                  |          |                           |
| Resolution              | 2400 Dpi                                       |          |                           |
| Imaging System          | External Drum                                  |          |                           |
| Productivity            | 16 pph (plates per hour)                       |          |                           |
| Controller              | Original Screen                                |          |                           |
| WorkFlow                | NO                                             |          |                           |
| Warranty*               | 3 months                                       | 6        |                           |
| Installation            | Not Inclu                                      | Ided     |                           |
| Selling Price EUR       | 19.000                                         |          | IVA (VAT)<br>Not Included |