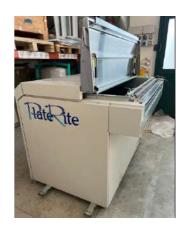

## PLATERITE 8300 S AUTOLOADER

## SCREEN

| Cathegory               | CtP Platesetter                                |          |                           |
|-------------------------|------------------------------------------------|----------|---------------------------|
| Model                   | PlateRite 8300 S Autoloader<br>Single Cassette |          |                           |
| Manufacturer            | SCREEN                                         |          |                           |
| YOM (Year of Manufact.) | 2007                                           | (Septemb | er)                       |
| S/N Serial Number       | PT-R830                                        | 0        |                           |
| Laser Technology        | Thermal Diode                                  |          |                           |
| Resolution              | 2400 Dpi                                       |          |                           |
| Imaging System          | External Drum                                  |          |                           |
| Productivity            | 16 pph (plates per hour)                       |          |                           |
| Controller              | Original Screen                                |          |                           |
| WorkFlow                | NO                                             |          |                           |
| Warranty*               | 3 months                                       | 6        |                           |
| Installation            | Not Inclu                                      | Ided     |                           |
| Selling Price EUR       | 19.000                                         |          | IVA (VAT)<br>Not Included |